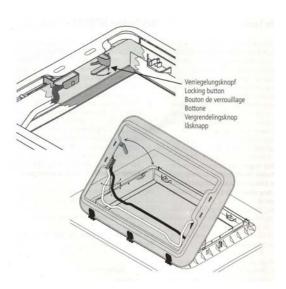

#### **1.** Opening in the tilt setting

a) Press the locking buttons at both catches on the glass and turn inwards through approx. 90°.

b) Grasp the bar in the middle, unclip from the anchoring, swivel the bar down and push the glass dome upwards. (Glass dome is assisted after approx. 150 mm by the two pneumatic springs).

c) Swivel the bar towards the glass dome and clip into position.

To dose the glass dome, perform steps (a-c) in reverse order.