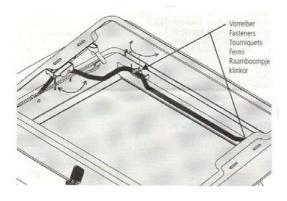

## 2. Opening in the intermediate setting

a) Open both catches on the glass (see 1.a).

b) Grasp the bar in the middle, unclip from the anchoring, swivel down and rush the glass dome upwards. (Glass dome opens automatically after approx. 150 mm through the two pneumatic springs).

c) Open both fasteners and swivel the bar toward the intermediate setting and pull the glass dome down until the bar rests in the holder.

d) Secure the bar with the two fasteners.

To close HEKI 2 De Luxe, perform steps (a-d) in reverse order.