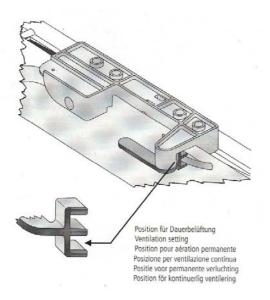

# 3. Opening in permanent ventilation setting

a) Open both catches on the glass (see 1.a).

b) Push glass dome up approx. 2 cm with both hands on the two catches and turn the catches to fix them in the ventilation setting.

To dose HEKI 2 de Luxe, perform steps (a-b) in reverse order.