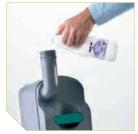

#### **AQUA RINSE**

A lavender scented toilet fluid for daily use. Aqua Rinse keeps the flush water fresh and ensures that your toilet flushes effectively. After you use Aqua Rinse, it leaves a protective layer in the toilet bowl that prevents deposits forming. Moreover, its lubricating action makes the blade of your waste-holding tank easier to open and close.

Packaging: 1.5L bottle, 400ml flask / Dosage: 100ml per 15L flush-water tank capacity.