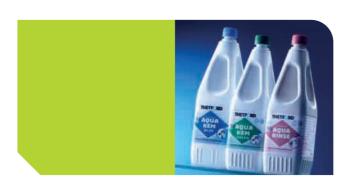

# Toilet Care products for the waste-holding tank

All the waste-holding tank products for daily use:

- · Suppress unpleasant smells.
- Promote the breakdown of solids and toilet paper.
- Reduce the formation of gas.
- · Keep your waste-holding tank pure and clean.
- · Protect moving parts and extend the lifespan of the toilet.

As well as these qualities, each waste-holding tank product has its own specific benefits.

#### **AQUA KEM BLUE**

A powerful toilet fluid for daily use. This popular toilet fluid has a lovely, fresh scent and lasts four to five days with average use. Even if Aqua Kem Blue freezes, it will still be effective after it defrosts.

#### **AQUA KEM GREEN**

A toilet fluid with biological action for daily use. Aqua Kem Green biologically stimulates the breakdown of toilet waste in the waste-holding tank. Aqua Kem Green acts for a maximum of three to four days with average use. It remains fluid up to -20°C and even if it does freeze, is still effective after defrosting. This product is particularly suitable when emptying the waste-holding tank into septic tanks\* on camp sites.

## **AQUA KEM NATURAL**

Effective toilet pearls for daily use. Aqua Kem Natural has a pleasant neutral scent and biological action. The toilet pearls, pre-packaged in handy, lightweight pouches (one pouch = one dose) biologically stimulate the breakdown of waste in the toilet's waste-holding tank. Aqua Kem Natural can be emptied into a septic tank\*. With average use, Aqua Kem Natural acts for a maximum of three to four days.

## **AQUA KEM SACHETS**

Sachets filled with powder for daily use. Aqua Kem sachets are toilet sachets that are completely dissolvable in water. This means you can apply the right dose easily and economically. All you have to do is place the sachets directly in your waste-holding tank, and they dissolve quickly. For average use, one dose is effective for a maximum of four to five days. Packaging: Resealable canister with 15 sachets / Dosage: 1 sachet.

### **CASSETTE TANK CLEANER**

A powerful fluid for periodical cleaning and maintenance. Cassette Tank Cleaner easily removes stubborn calcium deposits that can form on the moving parts and walls of the tank, no scrubbing required! Cassette Tank Cleaner thoroughly cleans the waste-holding tank and prolongs its life span. Packaging: 1L bottle / Dosage: 300ml.

# Toilet Care products for the flush-water tank

#### **AQUA RINSE**

A lavender scented toilet fluid for daily use. Aqua Rinse keeps the flush water fresh and ensures that your toilet flushes effectively. After you use Aqua Rinse, it leaves a protective layer in the toilet bowl that prevents deposits forming. Moreover, its lubricating action makes the blade of your waste-holding tank easier to open and close.