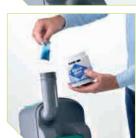

#### **AQUA KEM BLUE**

A powerful toilet fluid for daily use. This popular toilet fluid has a lovely, fresh scent and lasts four to five days with average use. Even if Aqua Kem Blue freezes, it will still be effective after it defrosts.

Packaging: 1 of 2L bottle, 1L dosage bottle / Dosage: 60ml per 10L waste tank capacity.

#### **AQUA KEM GREEN**

A toilet fluid with biological action for daily use. Aqua Kem Green biologically stimulates the breakdown of toilet waste in the waste-holding tank. Aqua Kem Green acts for a maximum of three to four days with average use. It remains fluid up to -20°C and even if it does freeze, is still effective after defrosting. This product is particularly suitable when emptying the waste-holding tank into septic tanks\* on camp sites.

Packaging: 1.5L bottle, 375ml flask / Dosage: 75ml per 10L waste tank capacity.