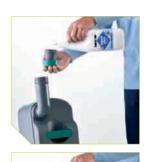

#### **AQUA KEM BLUE**

A powerful toilet fluid for daily use. This popular toilet fluid has a lovely, fresh scent and lasts four to five days with average use. Even if Aqua Kem Blue freezes, it will still be effective after it defrosts.

Packaging: 1 of 2L bottle, 1L dosage bottle / Dosage: 60ml per 10L waste tank capacity.

#### **AQUA KEM GREEN**

A toilet fluid with biological action for daily use. Aqua Kem Green biologically stimulates the breakdown of toilet waste in the waste-holding tank. Aqua Kem Green acts for a maximum of three to four days with average use. It remains fluid up to -20°C and even if it does freeze, is still effective after defrosting. This product is particularly suitable when emptying the waste-holding tank into septic tanks\* on camp sites.

Packaging: 1.5L bottle, 375ml flask / Dosage: 75ml per 10L waste tank capacity.